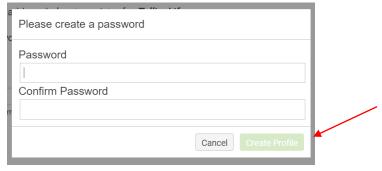

### Put in your email and click "Register"

You will get a pop up box asking you to put in a password. Put in your password. Put it in the "Confirm Password". Then click the "Create Profile" button

You will see a paragraph welcoming you (not shown). Scroll down to fill out Household information. The household is usually your first name and your spouse's first name + your last name. See examples provided. Fill in your address and telephone number. If you do not live in Tellico Village select (none) for your Tellico Village neighborhood.