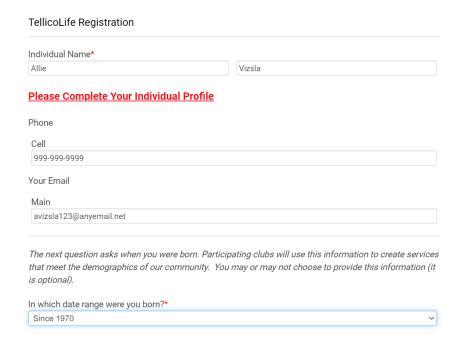

Click Next: (You may need to scroll down to find it.)

Now its time to set up your individual Registration.

Tellico Life is designed to have multiple members per household. Please also sign your spouse up at this time by clicking "Create Linked Profile". If the household is yourself, please click "Next".