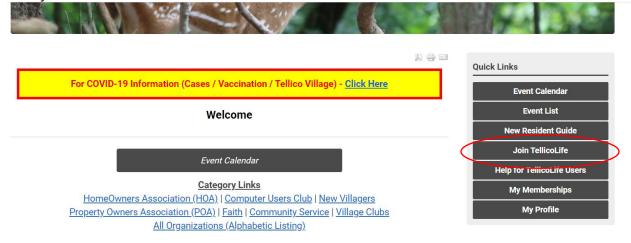

First you must get into the TellicoLife web site. In your internet browser type <a href="www.tellicolife.org">www.tellicolife.org</a>. Click the "Enter" button on your keyboard. This is the site

Scroll down the page to the button "Join TellicoLife. Click that box. Note: if your are on a tablet or cell phone, or not in full screen mode, the black boxes will be towards the bottom of the page. This document was written in full screen laptop mode. Other devices may/will look a little different.