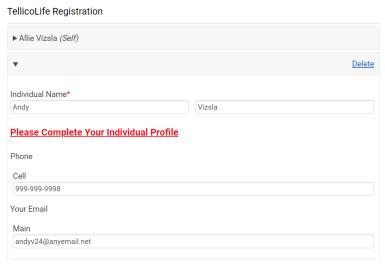

Enter the fields needed for your spouse's information. If you clicked "Next" scroll down to "Summary" Information.

Complete the form for your spouse. Continue this process for all members of the household. When finished, Click "Next"