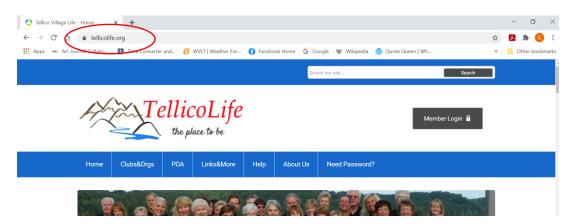

First you must get into the TellicoLife web site. In your internet browser type <a href="www.tellicolife.org">www.tellicolife.org</a>. Click the "Enter" button on your keyboard. This is the site

Scroll down the page to the button "Join TellicoLife. Click that box. Note: if your are on a tablet or cell phone, or not in full screen mode, the black boxes will be towards the bottom of the page. This document was written in full screen laptop mode. Other devices may/will look a little different.