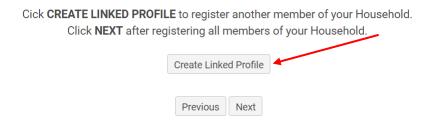

Click Next: (You may need to scroll down to find it.)

Now its time to set up your individual Registration.

Tellico Life is designed to have multiple members per household. Please also sign your spouse up at this time by clicking "Create Linked Profile". If the household is yourself, please click "Next".