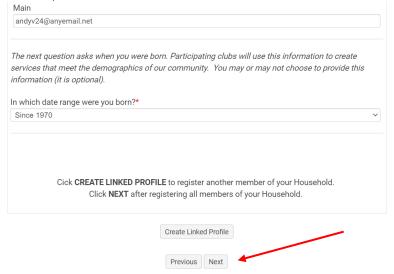

Click Next: (You may need to scroll down to find it.)

Now its time to set up your individual Registration.

Tellico Life is designed to have multiple members per household. Please also sign your spouse up at this time by clicking "Create Linked Profile". If the household is yourself, please click "Next".

Enter the fields needed for your spouse's information. If you clicked "Next" scroll down to "Summary" Information.

Complete the form for your spouse. Continue this process for all members of the household. When finished, Click "Next"