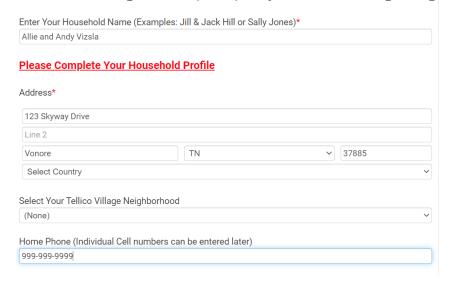

### Put in your email and click "Register"

You will get a pop up box asking you to put in a password. Put in your password. Put it in the "Confirm Password". Then click the "Create Profile" button

You will see a paragraph welcoming you (not shown). Scroll down to fill out Household information. The household is usually your first name and your spouse's first name + your last name. See examples provided. Fill in your address and telephone number. If you do not live in Tellico Village select (none) for your Tellico Village neighborhood.