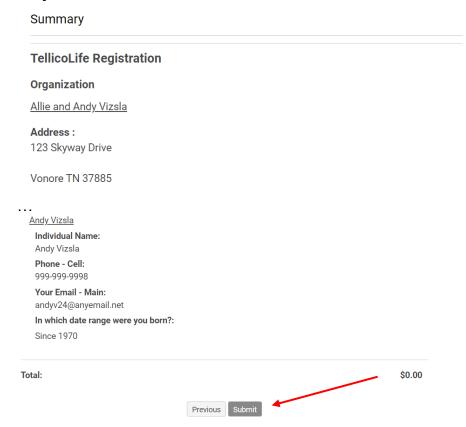

## **Summary Information:**

You are almost done. A summary page will come up. Please review the information on this page. The entire summary page is not shown in this example. Scroll down until you see "Submit". Click "Submit"