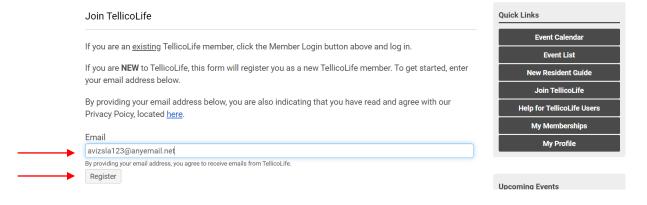

### Put in your email and click "Register"

You will get a pop up box asking you to put in a password. Put in your password. Put it in the "Confirm Password". Then click the "Create Profile" button

You will see a paragraph welcoming you (not shown). Scroll down to fill out Household information. The household is usually your first name and your spouse's first name + your last name. See examples provided. Fill in your address and telephone number. If you do not live in Tellico Village select (none) for your Tellico Village neighborhood.