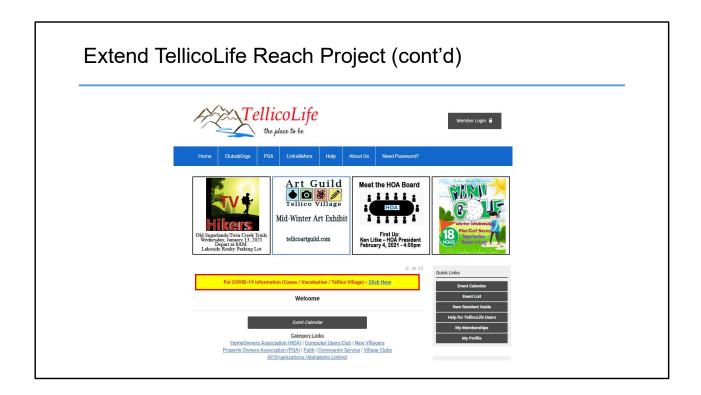

Some of the things that need to be addressed to achieve this goal are:

- Determine how to highlight a subset of community wide events on the TellicoLife website. Events that are advertised by individual clubs to their members would not need this capability.
- One possibility is to use the space on the home page that is currently a slideshow. As events are submitted for the calendar that are considered 'highlights', they could also be added to a graphic that will be included in the slide show. Up to 4 highlights could be included in a single image, given the current dimensions of the area.
- A resource with graphic skills will need to be recruited to create the ads on a weekly basis, or whatever interval is determined appropriate.

### Sample Event Highlight Banner

• The existing homepage banner space can accommodate up to 4 ads.

When we are ready to proceed, specs will be published on sizes for ads. We can also decide if there are any other requirements or design criteria.

Draft: Banner is 980 px x 245 px, 72 dpi. For 4 ads, the size is 245px x 245 px each.

Do we want to proceed? Consensus is yes!

How do we build the team? Need volunteers! How are we going to recruit the team? Should we build the team before or after the survey? Should build the team to collect the information The team would determine how to collect information.